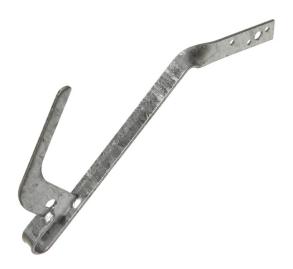

## Galvanized twisted safety hook

The safety hooks allow you to hang with a carabiner, a lanyard and a harness or a roof ladder to perform punctual interventions safely.

## **FEATURES**

Ideal for all situations
Easy to set up and does not need additional sealing
Complies with EN517 Type A and Type B, and EN795 Class A2
Patented and trademarked system
Discreet solution for installing a PPE anchor system onto a roof

## **SPECIFICATIONS**

| Lenght (mm) | 445 |
|-------------|-----|
| Width (mm)  | 30  |
| Height (mm) | 190 |
| Weight (kg) | 0,7 |